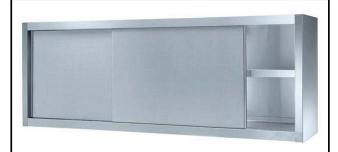

## Premium Preparation 1800 mm Wall Cupboard with 2 Sliding Doors

| ITEM #  |  |
|---------|--|
| MODEL # |  |
| NAME #  |  |
|         |  |
| SIS #   |  |
| AIA#    |  |

133122 (PS1800EN)

Wall Cupboard, with 1 shelf and 2 sliding doors, 1800mm

#### Item No.

Made entirely from 304 AISI stainless steel, 0,8mm in thickness. Inner welded frame in stainless steel. Upturned panel edges. 10mm radiused corner between base and back panel for a perfect cleanability. 50mm top and base panel. Intermediate shelf adjustable at three different heights. Two sound-deadened sliding doors.

#### Construction

- Wall cupboard features an ergonomic handle and an internal shelf which can be positioned at three different levels.
- Easy access to the cupboard interior on all lengths guaranteed by the use of only 2 doors.
- Inner welded frame in stainless steel to guarantee superior strength and stability.
- Sturdy sound-deadened sliding doors on tracks located flush to the front of the frame.
- 100 mm upstand with 10 mm radioused corner and 13 mm deep, designed to be used against a wall.
- Scotch Brite finish to meet the highest hygiene standards.
- Heavy duty construction entirely in AISI 304 stainless steel to offer maximum durability.