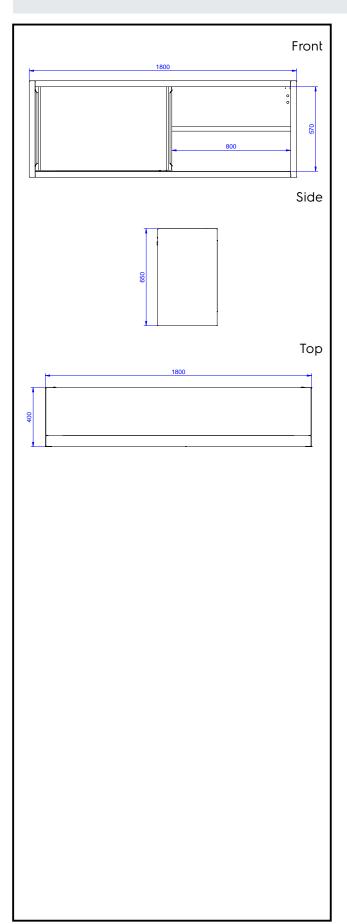

### **Key Information:**

Cabinet width:

 133122 (PS1800EN)
 1788 mm

 Cabinet depth:
 333 mm

 Cabinet height:
 570 mm

 N° of doors:
 2

External dimensions,

Width: 1800 mm

External dimensions,

Depth: 400 mm

External dimensions,

Height: 650 mm Net weight: 33 kg